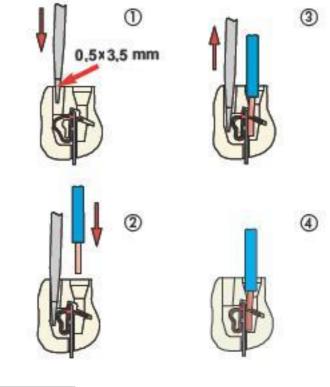

## **Notes**

- inserts for section conductors: 0.14 - 2.5 mm2 - AWG 26 - 14
- conductors stripping lenght: 9...11 mm