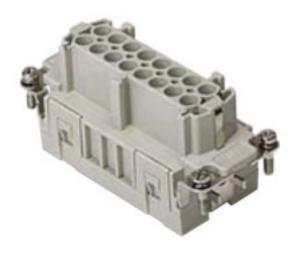

## **Product Sheet**

Part Number: CSEF 16 N

| Family                  | inserts                                                                          |
|-------------------------|----------------------------------------------------------------------------------|
| Version                 | spring terminal connections                                                      |
| Series                  | CSE                                                                              |
| Product type            | with female contacts                                                             |
| Model                   | female insert                                                                    |
| Reference standard      | EN 61984 (2001-11)                                                               |
| Contact type            | silver plated                                                                    |
| No. of poles            | 32 poles + (16 poles + ), No. 17 - 32)                                           |
| Voltage (V)             | 500V                                                                             |
| Current (A)             | 16A (A.C./D.C.)                                                                  |
| Wire section            | 0,14mm² - 2,5mm²                                                                 |
| Awg size                | 26 - 14                                                                          |
| Quality mark            | <b>%</b> 600V <b>G</b> ⊕ GOST <b>©</b>                                           |
| IP degree of protection | IP20 degree of protection without enclosure, IP65/IP66 with enclosure (EN 60529) |

## CSEF/M 16 N inserts:

- characteristics according to EN 61984: (16A 500V 6kV 3) (16A 400/690V 6kV 2)
- rated voltage according to UL/CSA: 600V
- insulation resistance: > 10 GOhm
- ambient temperature limit: -40 °C ... +125 °C
- are made of self-extinguishing thermoplastic resin UL 94 V0
- mechanical life: > 500 cycles
- contact resistance: < 3 mOhm
- enclosures:size "77.62":